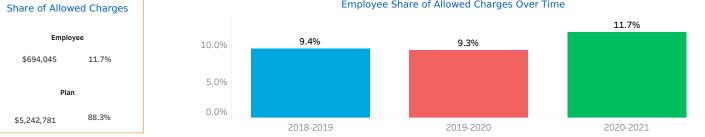

#### Data From: Jul 2020 Data Through: Sep 2020

|                    | Paid Claims       | MED         | Rx                  | HRA               | Total       | % of Total |
|--------------------|-------------------|-------------|---------------------|-------------------|-------------|------------|
|                    | Сорау             | \$0         | \$13,681            |                   | \$13,681    | 0.2%       |
| Employee           | Deductible        | \$604,805   | \$75,559            |                   | \$680,364   | 11.5%      |
|                    | Coinsurance       | \$0         | \$0                 |                   | \$0         | 0.0%       |
|                    | Employee Subtotal | \$604,805   | \$89,240            | \$0               | \$694,045   | 11.7%      |
| -                  | Plan Paid         | \$5,153,784 | \$88,998            |                   | \$5,242,781 | 88.3%      |
| Plan               | HRA               |             |                     | \$0               |             | 0.0%       |
|                    | Plan Subtotal     | \$5,153,784 | \$88,998            | \$0               | \$5,242,781 | 88.3%      |
|                    | Totals            | \$5,758,588 | \$178,238           |                   | \$5,936,826 | 100.0%     |
| of Allowed Charges |                   | Emplo       | oyee Share of Allow | ed Charges Over T | ime         |            |
|                    |                   |             |                     |                   | 11.7        | 7%         |
| Employee           |                   | 0.00/       |                     |                   |             |            |

#### Lucent Demo

Data From: Jul 2020 Data Through: Sep 2020

Claims Incurred Under Previous Year Plans, Paid in Current Year

|          | MED         | Rx        | Total       | % of Total |
|----------|-------------|-----------|-------------|------------|
| Employee | \$604,805   | \$89,240  | \$694,045   | 11.7%      |
| Plan     | \$5,153,784 | \$88,998  | \$5,242,781 | 88.3%      |
| Total    | \$5,758,588 | \$178,238 | \$5,936,826 | 100.0%     |