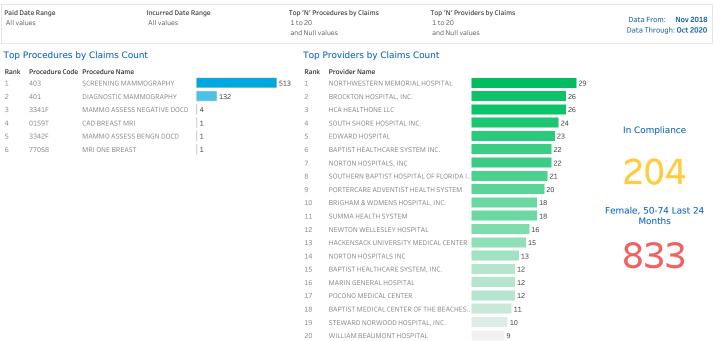

| CT THORAX W/O DYE                                          | 18                                            | NATIONAL JEWISH HEALTH                 | 3 |                                               |  |
| 19                            | 615            | MRA HEAD AND NECK 2                                        | 19                                            | RAY SOMCIO                             | 3 |                                               |  |
| 20                            | 70450          | CT HEAD/BRAIN W/O DYE 2                                    | 20                                            | TEXAS CHILDREN'S HOSPITAL              | 3 |                                               |  |

High Cost Imaging per 1,000 Members: 41

## Mammography Screening Age 50-74



## Colorectal Cancer Screening Age 50 - 75



## **Cost Pareto Distribution**



# Large Claimant Summary

| Paid Date F<br>All values | 5                | Claims Thre<br>\$1,000 |          | n <b>s Threshold</b><br>00 | Top 'N' ClaimantsAge1 to 25All         | Age Bin<br>All | ίn        |     | <b>Relationship</b><br>All |            | Data From: Jul 202<br>Data Through: Sep 202 |
|---------------------------|------------------|------------------------|----------|----------------------------|----------------------------------------|----------------|-----------|-----|----------------------------|------------|---------------------------------------------|
| No.                       | Lucent Person ID | Age                    | Relation | Status                     | Diagnosis / Therapeut