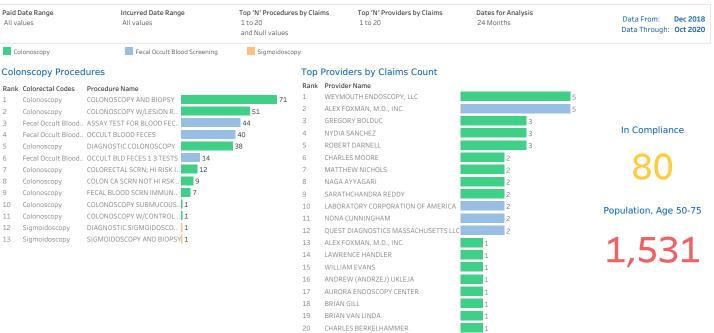

| 18                                            | NATIONAL JEWISH HEALTH                 | 3 |                                               |  |
| 19                            | 615            | MRA HEAD AND NECK 2                                        | 19                                            | RAY SOMCIO                             | 3 |                                               |  |
| 20                            | 70450          | CT HEAD/BRAIN W/O DYE 2                                    | 20                                            | TEXAS CHILDREN'S HOSPITAL              | 3 |                                               |  |

High Cost Imaging per 1,000 Members: 41

## Mammography Screening Age 50-74



## Colorectal Cancer Screening Age 50 - 75



## **Cost Pareto Distribution**



# Large Claimant Summary

| Paid Date F<br>All values | 5                | Claims Thre<br>\$1,000 |          | n <b>s Threshold</b><br>00 | Top 'N' ClaimantsAge1 to 25All         | Age Bin<br>All | ίn        |     | <b>Relationship</b><br>All |            | Data From: Jul 202<br>Data Through: Sep 202 |
|---------------------------|------------------|------------------------|----------|----------------------------|----------------------------------------|----------------|-----------|-----|----------------------------|------------|---------------------------------------------|
| No.                       | Lucent Person ID | Age                    | Relation | Status                     | Diagnosis / Therapeutic Code           |                | Medical