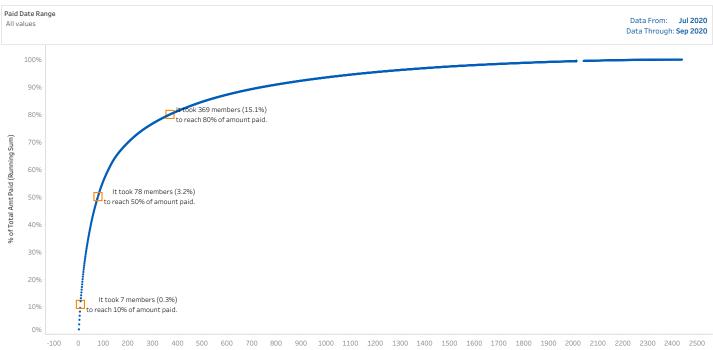

| NATIONAL JEWISH HEALTH                 | 3 |                                               |  |
| 19                            | 615            | MRA HEAD AND NECK 2                                        | 19                                            | RAY SOMCIO                             | 3 |                                               |  |
| 20                            | 70450          | CT HEAD/BRAIN W/O DYE 2                                    | 20                                            | TEXAS CHILDREN'S HOSPITAL              | 3 |                                               |  |

High Cost Imaging per 1,000 Members: 41

## Mammography Screening Age 50-74



## Colorectal Cancer Screening Age 50 - 75



## **Cost Pareto Distribution**



# Large Claimant Summary

| Paid Date F<br>All values | 5                | Claims Thre<br>\$1,000 |          | n <b>s Threshold</b><br>00 | Top 'N' ClaimantsAge1 to 25All         | Age Bin<br>All | ίn        |     | <b>Relationship</b><br>All |            | Data From: Jul 202<br>Data Through: Sep 202 |
|---------------------------|------------------|------------------------|----------|----------------------------|----------------------------------------|----------------|-----------|-----|----------------------------|------------|---------------------------------------------|
| No.                       | Lucent Person ID | Age                    | Relation | Status                     | Diagnosis / Therapeutic Code           |                | Medical   | Rx  | Total Paid